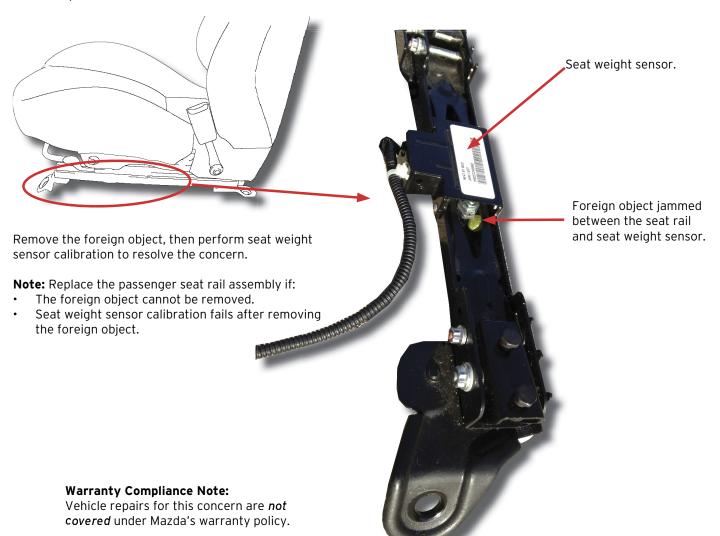

## 2006-2013 MX-5, 2010-2013 MAZDA3 AIRBAG LIGHT ON WITH DTC B1013 AND/OR B2290

Some customers may experience an airbag warning light on with DTC B1013 (seat weight sensor calibration error) and/or B2290 (passenger sensing system malfunction) stored in memory. This may be caused by foreign objects in the passenger seat rail system.